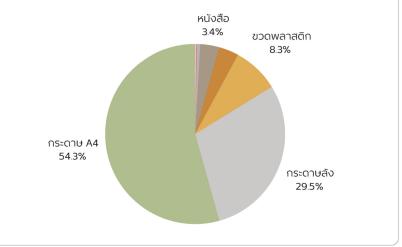

#### สรุปง้อมูล

- จากข้อมูลในตารางสรุปผลการดำเนินงานการคัดแยกของเสียใน ปี 2567 พบว่ามีปริมาณของเสียรวมทั้งหมด
   31,489.60 กิโลกรัม ซึ่งลดลงจากปีฐาน 2566 (71,568.92 กิโลกรัม) มากถึงร้อยละ 56 ซึ่งสามารถบรรลุเป่าหมาย ขององค์กรที่ตั้งไว้ คือ ภายในปี 2569 ลดปริมาณของเสียที่เกิดจากการดำเนินงานภายในองค์กรลง 10% เทียบจากปี ฐาน 2566
- นอกจากนี้ในปี 2567 ยังสามารถคัดแยกของเสียเข้าสู่กระบวนการรีไซเคิลได้ 6,523 กิโลกรัม หรือคิดเป็นร้อยละ
   20.72
- ซึ่งสาเหตุที่เป็นไปได้อาจมาจากการดำเนินมาตรการคัดแยกขยะอย่างมีประสิทธิภาพมากขึ้น สะท้อนถึงการปรับเปลี่ยน พฤติกรรมในการคัดแยกขยะ การใช้ทรัพยากรในองค์กรให้คุ้มค่า ซึ่งเป็นหนึ่งในวิธีสำคัญที่ช่วยเพิ่มประสิทธิภาพการ ทำงาน ลดต้นทุน และนำไปสู่การสนับสนุนความยั่งยืนขององค์กรในระยะยาว
- อย่างไรแล้วหากแนวโน้มนี้ยังคงดำเนินต่อไป อาจนำไปสู่การจัดการขยะอย่างยั่งยืนมากขึ้นในระยะยาว และลดภาระ งานของระบบจัดเก็บและกำจัดขยะได้อย่างมีประสิทธิภาพ เพื่อให้บรรลุผลลัพธ์ตามเป้าหมายระยะยาวที่บริษัทวางไว้ คือ ภายในปี 2593 มุ่งสู่การลดปริมาณขยะที่เกิดจากการดำเนินงานของบริษัทที่ต้องนำไปสู่การฝังกลบให้เป็น 0 (Zero waste to land fill)