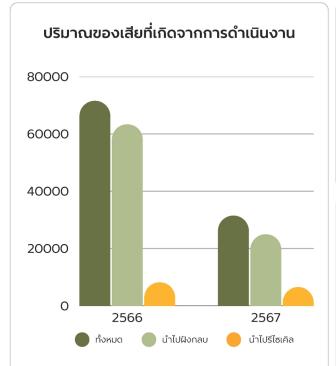

#### Newsletter (No.22)

จากข้อมูลในตารางสรุปผลการดำเนินงานการคัดแยกของเสีย ใน ปี 2567 พบว่ามีปริมาณของเสียรวมทั้งหมด 31,489.60 กิโลกรัม ซึ่งลดลงจากปีฐาน 2566 (71,568.92 กิโลกรัม) มาก ถึงร้อยละ 56 ซึ่งสามารถบรรลุเป้าหมายขององค์กรที่ตั้งไว้ นั้นคือ ภายในปี 2569 ลดปริมาณของเสียที่เกิดจากการดำเนิน งานภายในองค์กรลง 10% เทียบจากปีฐาน 2566

#### สรุปง้อมูล

- จากข้อมูลในตารางสรุปผลการดำเนินงานการคัดแยกของเสียใน ปี 2567 พบว่ามีปริมาณของเสียรวมทั้งหมด
   31,489.60 กิโลกรัม ซึ่งลดลงจากปีฐาน 2566 (71,568.92 กิโลกรัม) มากถึงร้อยละ 56 ซึ่งสามารถบรรลุเป่าหมาย ขององค์กรที่ตั้งไว้ คือ ภายในปี 2569 ลดปริมาณของเสียที่เกิดจากการดำเนินงานภายในองค์กรลง 10% เทียบจากปี ฐาน 2566
- นอกจากนี้ในปี 2567 ยังสามารถคัดแยกของเสียเข้าสู่กระบวนการรีไซเคิลได้ 6,523 กิโลกรัม หรือคิดเป็นร้อยละ
   20.72
- ซึ่งสาเหตุที่เป็นไปได้อาจมาจากการดำเนินมาตรการคัดแยกขยะอย่างมีประสิทธิภาพมากขึ้น สะท้อนถึงการปรับเปลี่ยน พฤติกรรมในการคัดแยกขยะ การใช้ทรัพยากรในองค์กรให้คุ้มค่า ซึ่งเป็นหนึ่งในวิธีสำคัญที่ช่วยเพิ่มประสิทธิภาพการ ทำงาน ลดต้นทุน และนำไปสู่การสนับสนุนความยั่งยืนขององค์กรในระยะยาว
- อย่างไรแล้วหากแนวโน้มนี้ยังคงดำเนินต่อไป อาจนำไปสู่การจัดการขยะอย่างยั่งยืนมากขึ้นในระยะยาว และลดภาระ งานของระบบจัดเก็บและกำจัดขยะได้อย่างมีประสิทธิภาพ เพื่อให้บรรลุผลลัพธ์ตามเป้าหมายระยะยาวที่บริษัทวางไว้ คือ ภายในปี 2593 มุ่งสู่การลดปริมาณขยะที่เกิดจากการดำเนินงานของบริษัทที่ต้องนำไปสู่การฝังกลบให้เป็น 0 (Zero waste to land fill)