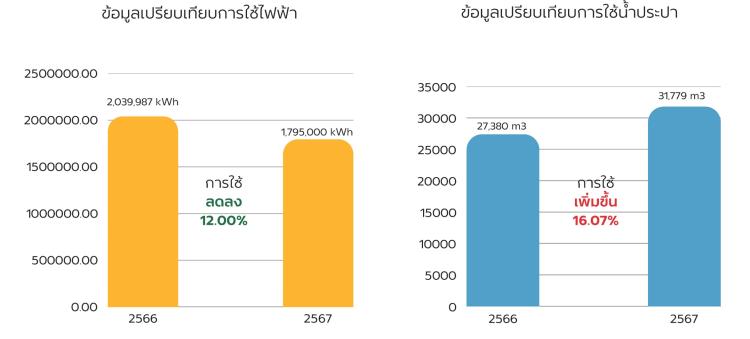

#### สถิติการใช้ไฟฟ้า

จากตารางปริมาณการใช้ไฟฟ้าของปี 2567 **ลดลง** กว่าการใช้ไฟฟ้าของปี 2566 **มากถึง 12.00% ทำให้เราสามารถ บรรลุเป้าหมายของบริษัทที่กำหนดไว้ได้ คือ ภายในปี 2569 ลดใช้พลังงานที่ซื้อ จากภายนอกลง 10% เมื่อเทียบกับปีฐาน 2566** อย่างไรแล้วเราควรรักษาอัตราการใช้ไฟฟ้าให้คงที่หรือลดน้อยลงในทุกๆเดือน เพื่อที่จะสามารถบรรลุเป้าหมายได้ อย่างยั่งยืนในระยะยาว

#### สถิติการใช้น้ำประปา

จากตารางปริมาณการใช้น้ำประปาของปี 2567 เพิ่มขึ้น จากการใช้น้ำประปาของปี 2566 <mark>มากถึง 16.07% ซึ่งสวน</mark> ทางกับเป้าหมายที่องค์กรตั้งไว้ คือ ภายในปี 2569 เพิ่มประสิทธิภาพการใช้น้ำจืด โดยลดปริมาณการใช้น้ำลง 10% เมื่อ เทียบ กับปีฐาน 2566