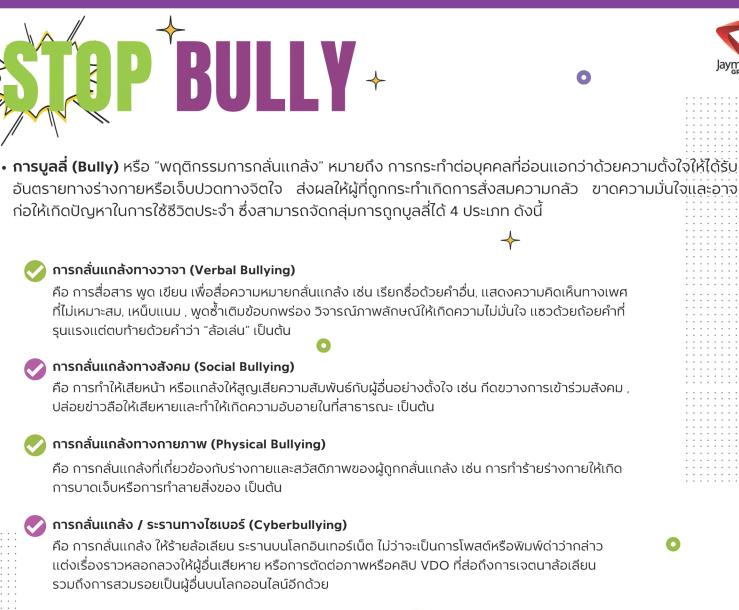

# JMART GROUP Newsletter (No.22)

- 66 ---- วิธีการรับมือการถูกบูลลี่ ------ในที่ทำงาน

- ใช้ความนิ่งสยบการบูลลี่
- ตอบโต้อย่างสุภาพ
- พูดคุยกับเพื่อนร่วมซะตากรรมเพื่อช่วยกันแก้ไข
- แจ้งให้ผู้บังคับรับทราบ
- กล้าที่จะพูดหรือแสดงความไม่พอใจต่อผู้กระทำ

#### อย่าปล่อยให้ตัวเองทำพฤติกรรมบลูลี่โดยไม่รู้ตัว หรือตั้งใจทำจนติดเป็นนิสัย

เพราะคำพูดอาจสร้างบาดแผลอันเจ็บปวดได้มากกว่าที่คุณคิด